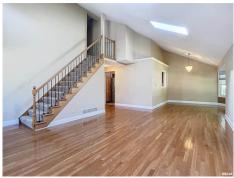

## \$ 380,000

Discover this move-in ready 2-story corner home in Bettendorf, featuring 3 bedrooms, 2.5 bathrooms, and an oversized 2-car garage. Highlights include lofted ceilings, many windows, and spacious rooms. Hardwood floors span the entire main level, which includes a spacious living room with vaulted ceilings, a family room with built-in shelves and a wood-burning fireplace, a large kitchen with ample cabinets, and a convenient main-floor laundry room. Upstairs, the primary bedroom is generously sized and features a private en suite with a soaking tub and separate shower. Two additional bedrooms and a full bathroom complete the upper level. The full, finished basement offers a large rec room and a versatile bonus room. Outside, enjoy the fenced-in yard from the big deck and take advantage of the extra storage in the shed. Siding was power washed and the roof replaced (07/2024). Dont miss this opportunity to own a beautiful, spacious home in a great location. And did I mention it's move-in ready?! Schedule a viewing today and make this delightful property your own!