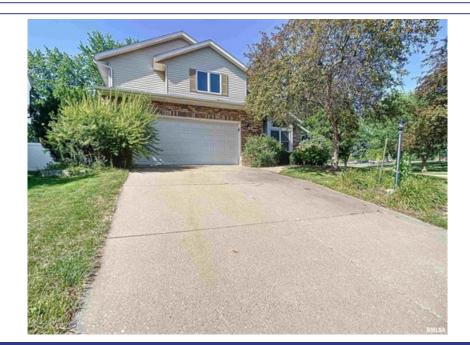

## \$ 380,000

Discover this move-in ready 2-story corner home in Bettendorf, featuring 3 bedrooms, 2.5 bathrooms, and an oversized 2-car garage. Highlights include lofted ceilings, many windows, and spacious rooms. Hardwood floors span the entire main level, which includes a spacious living room with vaulted ceilings, a family room with built-in shelves and a wood-burning fireplace, a large kitchen with ample cabinets, and a convenient main-floor laundry room. Upstairs, the primary bedroom is generously sized and features a private en suite with a soaking tub and separate shower. Two additional bedrooms and a full bathroom complete the upper level. The full, finished basement offers a large rec room and a versatile bonus room. Outside, enjoy the fenced-in yard from the big deck and take advantage of the extra storage in the shed. Siding was power washed and the roof replaced (07/2024). Dont miss this opportunity to own a beautiful, spacious home in a great location. And did I mention it's move-in ready?! Schedule a viewing today and make this delightful property your own!